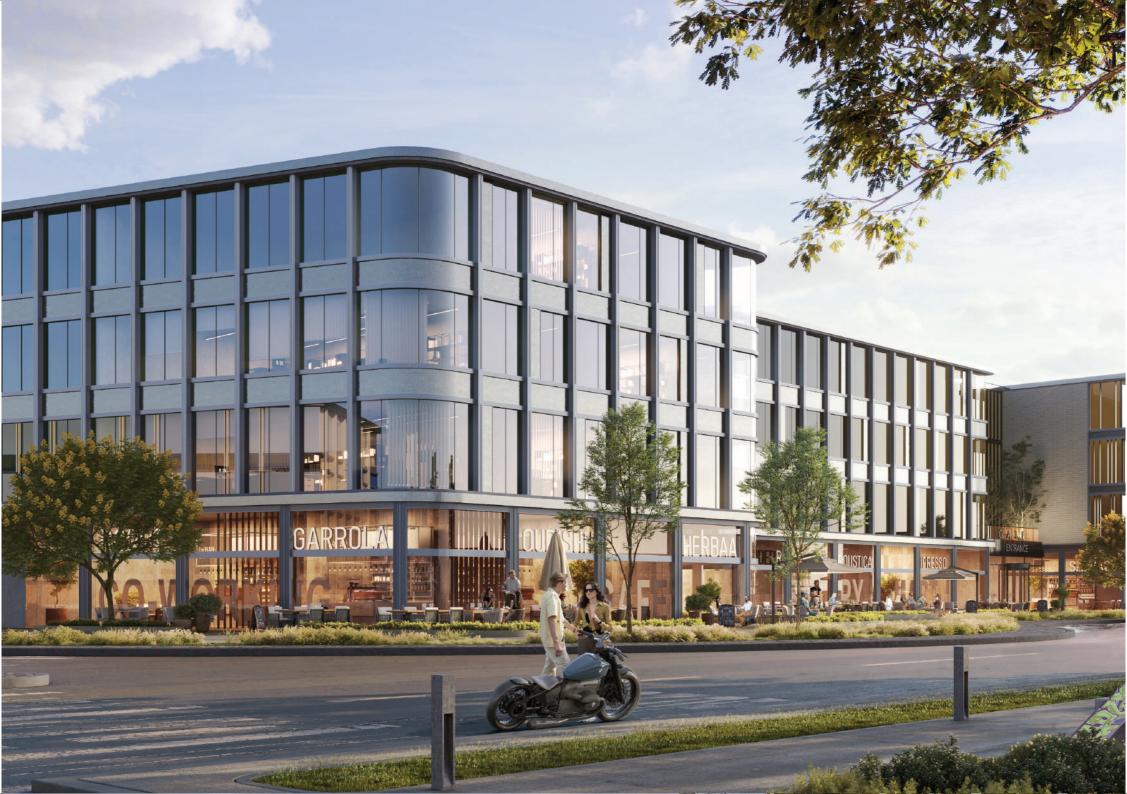

# THE AREA

Spread across an expansive area, «T» boasts a Floor Plan (FP) of 3300 Square Feet and a Built-Up Area (BUA) of 9900 Square Feet. This generous space ensures ample room for an array of businesses to flourish and thrive.

# FLOORS

With two basements, a ground floor, and three additional floors, «T» offers a diverse range of spaces to cater to various business needs. The ground floor is dedicated to commercial activities, while the first to third floors accommodate administrative offices, providing a harmonious setting for tenants.