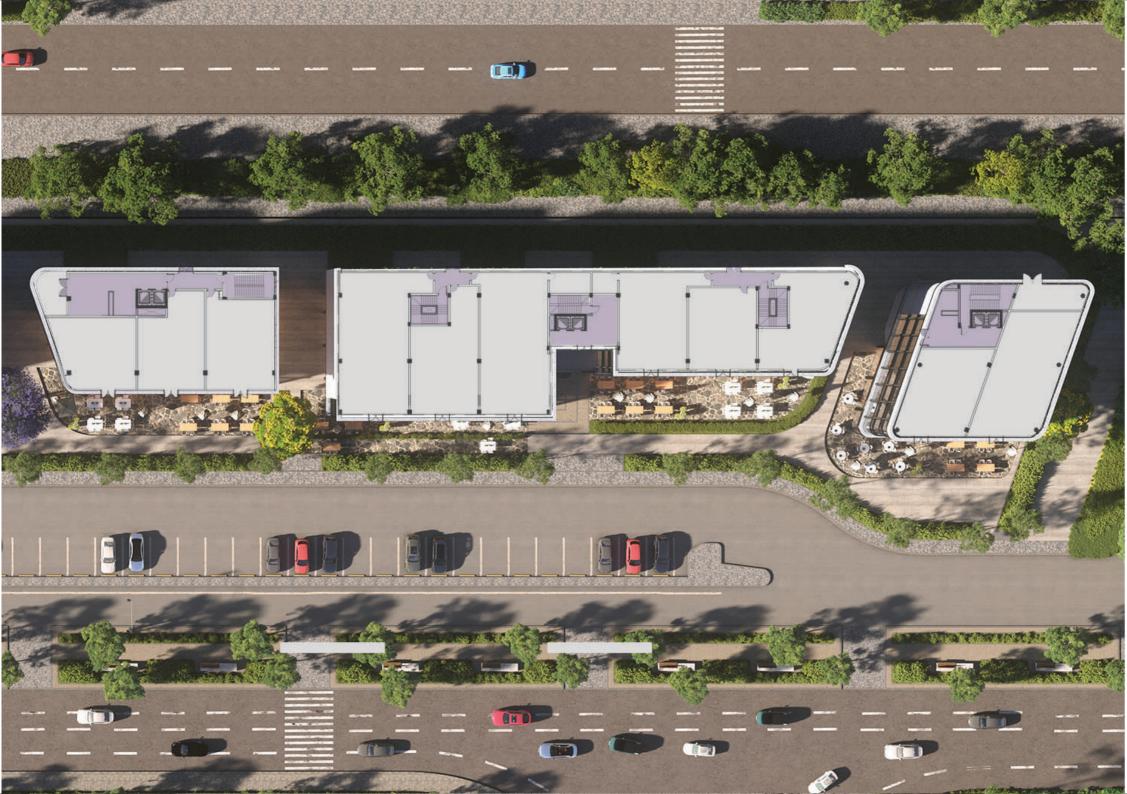

tilizes advanced technology to facilitate the parking process, ensuring a smooth and hassle-free experience for all visitors. Enjoy the convenience of a well-organiz ed parking system that enhances your overall experience.

### BASEMENT PARKING

Parking has never been easier! With two spacious basements exclusively dedicated to parking, tenants and visitors can rest assured knowing their vehicles are secure and readily accessible. "T" offers convenient, ample parking spaces just steps away from your destination.







### STORAGE FACILITIES

Understanding diverse storage needs, «T» provides dedicated storage spaces in the basements. These secure areas offer tenants vast room to store inventory, supplies, or additional equipment, ensuring a clutter-free and efficient workspace.













### BUILDING TYPE (C & D)



### BUILDING TYPE (B & E)



### BUILDING TYPE (A & F)