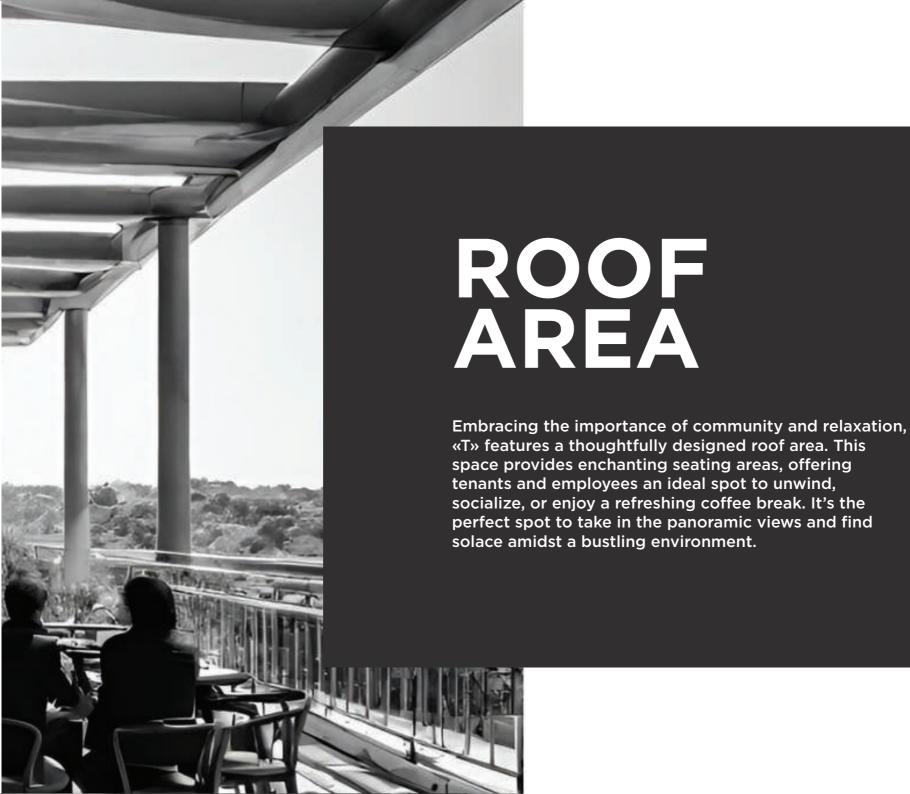

and accessibility are paramount. With six strategically located entrances throughout the premises, tenants and visitors can effortlessly navigate the strip mall, ensuring a seamless and hassle-free experience for all.









# **ELEVATORS**

Recognizing the significance of efficient vertical transportation, «T» Strip Mall is equipped with six high-speed elevators. These elevators ensure swift access to different floors, enhancing the overall convenience and ease of movement for tenants and visitors.

### **OFFICES**

Designed to cater to a thriving business community, «T» offers a total of 132 offices spread across three administrative floors. With 44 offices per floor, tenants can enjoy a professional and productive environment that fosters creativity and collaboration.





# I









### ACCESS CONTROL SYSTEM

Maintaining a secure and controlled environment is of great importance. «T» is equipped with an advanced access control system, offering authorized access to designated areas. This system enhances overall security, ensuring a safe and protected environment for all.







# CAR PARKING SYSTEM

Finding and managing parking spaces is effortless at «T». Our modern car parking system utilizes advanced technology to facilitate the parking process, ensuring a smooth and hassle-free experience for all visitors. Enjoy the convenience of a well-organiz ed parking system that enhances your overall experience.

### BASEMENT PARKING

Parking has never been easier! With two spacious basements exclusively dedicated to parking, tenants and visitors can rest assured knowing th