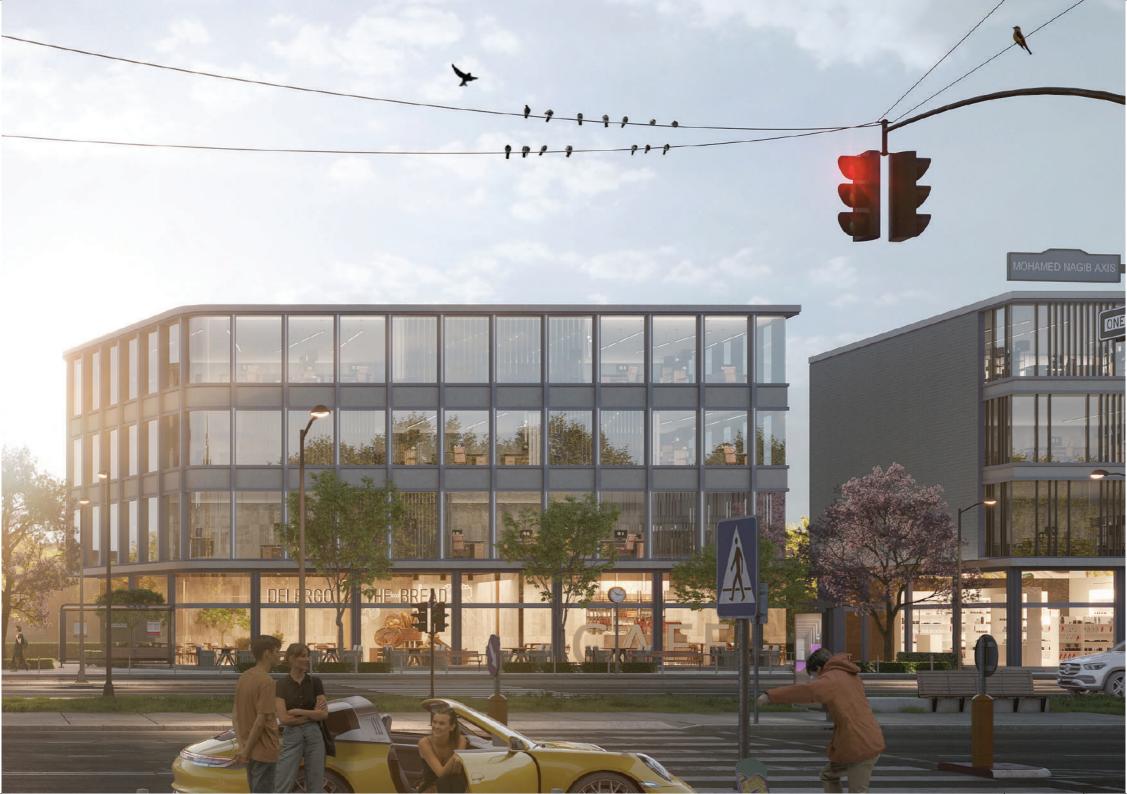

An extraordinary destination that embodies the essence of perfection. The strip mall that is designed by the renowned architect Raaef Fahmy. «T» is a testament that reflects meticulous craftsmanship, offering a seamless blend of functionality, elegance, and convenience. With its prime location in New Cairo, and it's impressive range of facilities, «T» provides a peerless experience for tenants and visitors. The mall is nestled in a vibrant and livable location, with main roads and residential areas all around, and built on the last available piece of land in this particular area, marking the magnitude of T and the added value it is bringing to the table.

# THE AREA

Spread across an expansive area, «T» boasts a Floor Plan (FP) of 3300 Square Feet and a Built-Up Area (BUA) of 9900 Square Feet. This generous space ensures ample room for an array of businesses to flourish and thrive.

# FLOORS

With two basements, a ground floor, and three additional floors, «T» offers a diverse range of spaces to cater to various business needs. The ground floor is dedicated to commercial activities, while the first to third floors accommodate administrative offices, providing a harmonious setting for tenants.