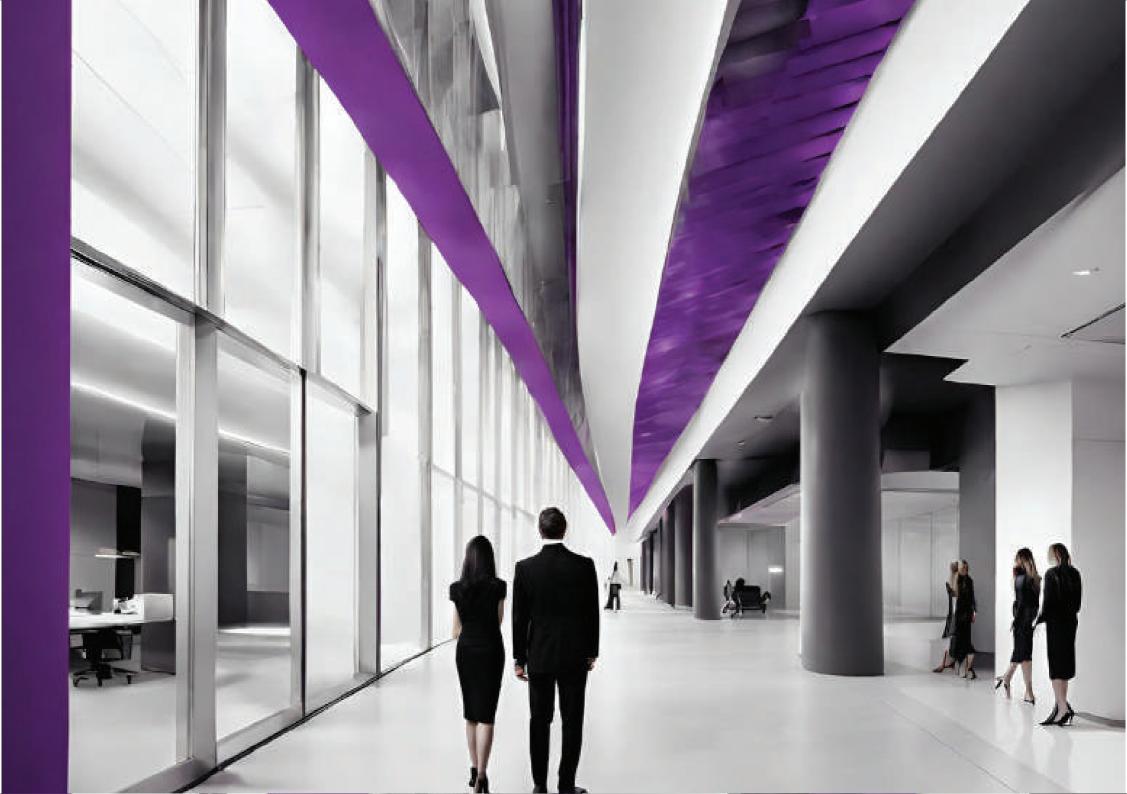

# FLOORS

With two basements, a ground floor, and three additional floors, «T» offers a diverse range of spaces to cater to various business needs. The ground floor is dedicated to commercial activities, while the first to third floors accommodate administrative offices, providing a harmonious setting for tenants.

### **OFFICES**

Designed to cater to a thriving business community, «T» offers a total of 132 offices spread across three administrative floors. With 44 offices per floor, tenants can enjoy a professional and productive environment that fosters creativity and collaboration.