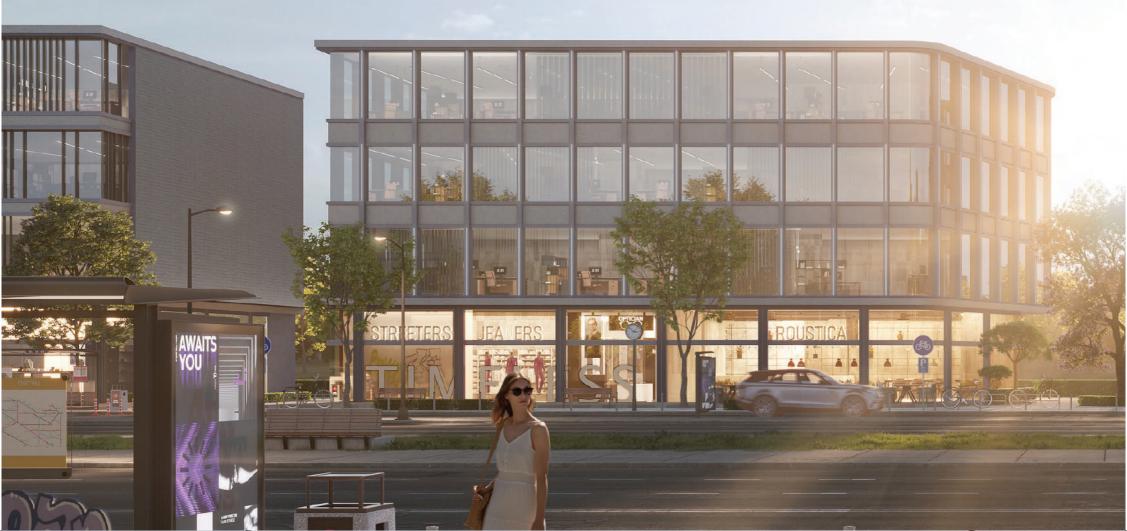

An extraordinary destination that embodies the essence of perfection. The strip mall that is designed by the renowned architect Raaef Fahmy. «T» is a testament that reflects meticulous craftsmanship, offering a seamless blend of functionality, elegance, and convenience. With its prime location in New Cairo, and it's impressive range of facilities, «T» provides a peerless experience for tenants and visitors. The mall is nestled in a vibrant and livable location, with main roads and residential areas all around, and built on the last available piece of land in this particular area, marking the magnitude of T and the added value it is bringing to the table.

# THE AREA

Spread across an expansive area, «T» boasts a Floor Plan (FP) of 3300 Square Feet and a Built-Up Area (BUA) of 9900 Square Feet. This generous space ensures ample room for an array of businesses to flourish and thrive.

# FLOORS

With two basements, a ground floor, and three additional floors, «T» offers a diverse range of spaces to cater to various business needs. The ground floor is dedicated to commercial activities, while the first to third floors accommodate administrative offices, providing a harmonious setting for tenants.