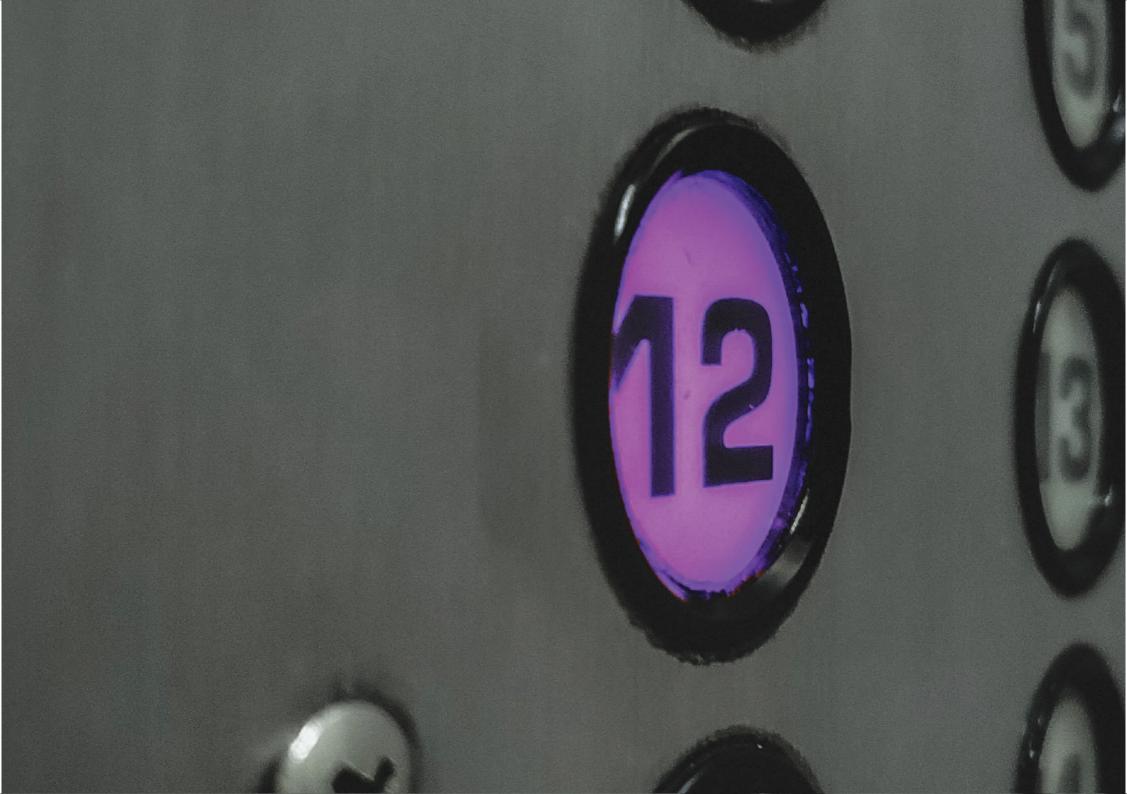

# **ELEVATORS**

Recognizing the significance of efficient vertical transportation, «T» Strip Mall is equipped with six high-speed elevators. These elevators ensure swift access to different floors, enhancing the overall convenience and ease of movement for tenants and visitors.