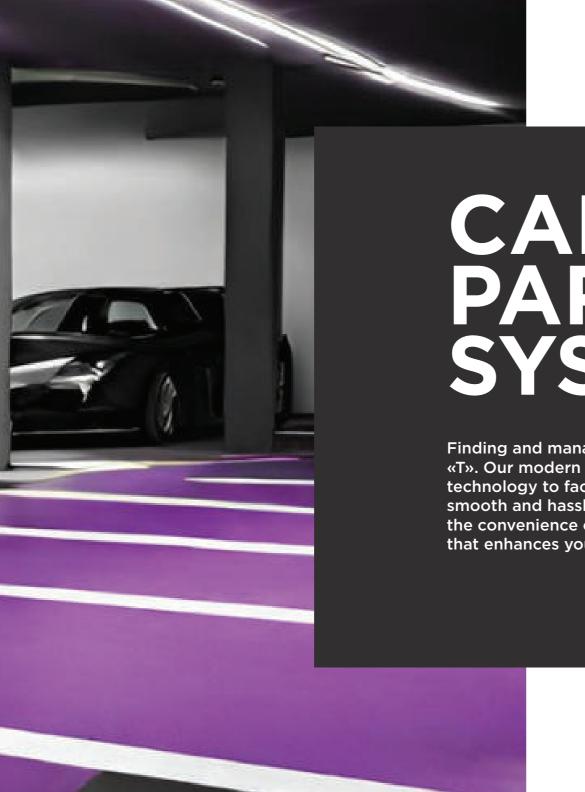

# CAR PARKING SYSTEM

Finding and managing parking spaces is effortless at «T». Our modern car parking system utilizes advanced technology to facilitate the parking process, ensuring a smooth and hassle-free experience for all visitors. Enjoy the convenience of a well-organiz ed parking system that enhances your overall experience.