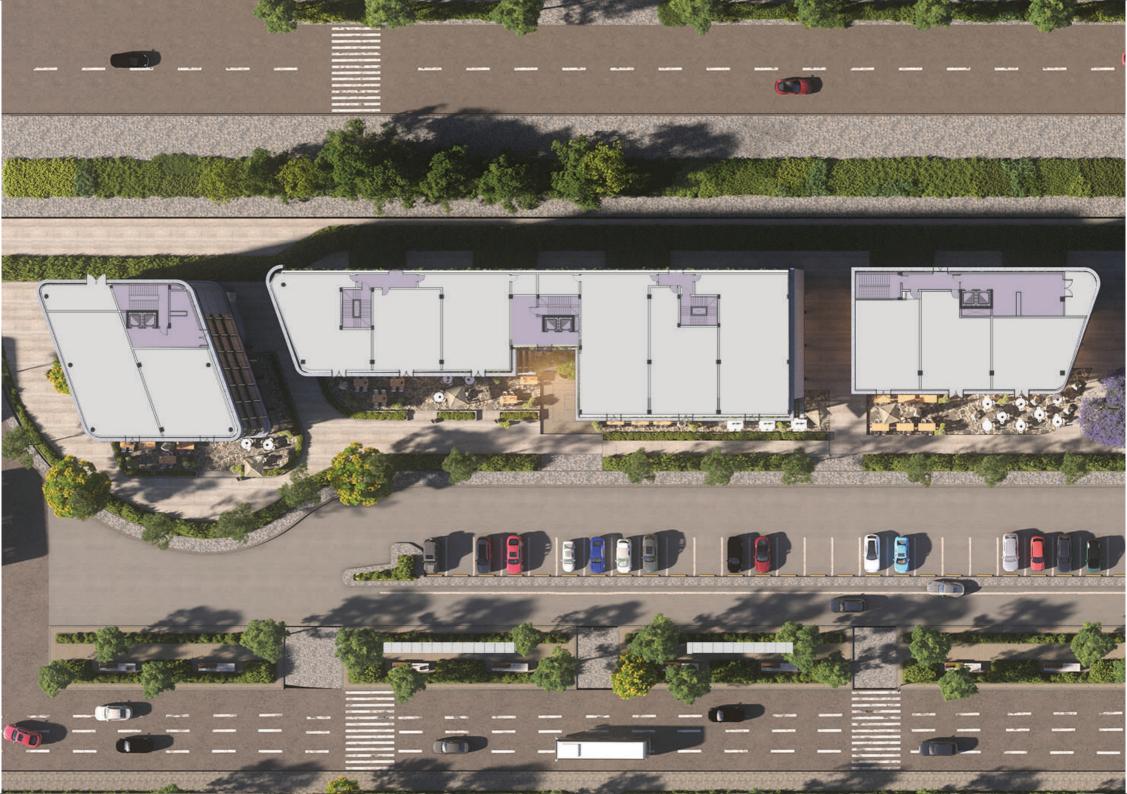

utilizes advanced technology to facilitate the parking process, ensuring a smooth and hassle-free experience for all visitors. Enjoy the convenience of a well-organiz ed parking system that enhances your overall experience.

### BASEMENT PARKING

Parking has never been easier! With two spacious basements exclusively dedicated to parking, tenants and visitors can rest assured knowing their vehicles are secure and readily accessible. "T" offers convenient, ample parking spaces just steps away from your destination.







### STORAGE FACILITIES

Understanding diverse storage needs, «T» provides dedicated storage spaces in the basements. These secure areas offer tenants vast room to store inventory, supplies, or additional equipment, ensuring a clutter-free and efficient workspace.













### BUILDING TYPE (C & D)



### BUILDING TYPE (B & E)



### BUILDING TYPE (A & F)