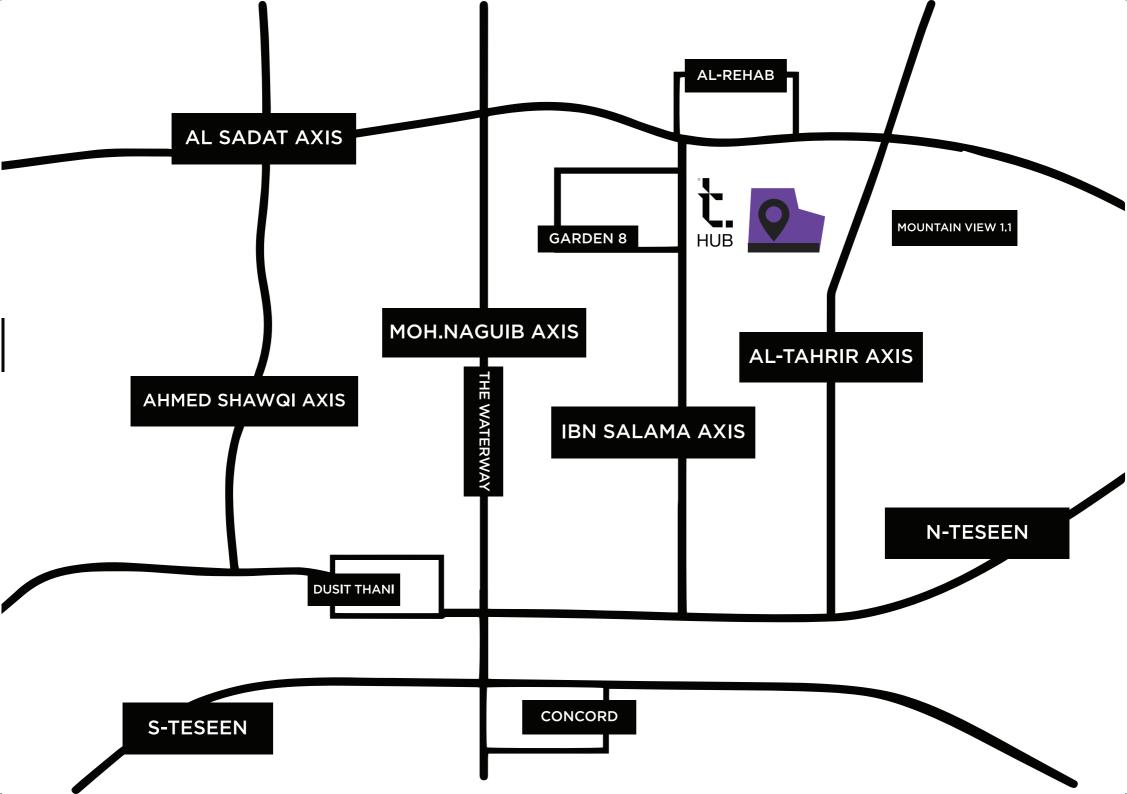

An extraordinary destination that embodies the essence of perfection. The strip mall that is designed by the renowned architect Raaef Fahmy. «T» is a testament that reflects meticulous craftsmanship, offering a seamless blend of functionality, elegance, and convenience. With its prime location in New Cairo, and it's impressive range of facilities, «T» provides a peerless experience for tenants and visitors. The mall is nestled in a vibrant and livable location, with main roads and residential areas all around, and built on the last available piece of land in this particular area, marking the magnitude of T and the added value it is bringing to the table.