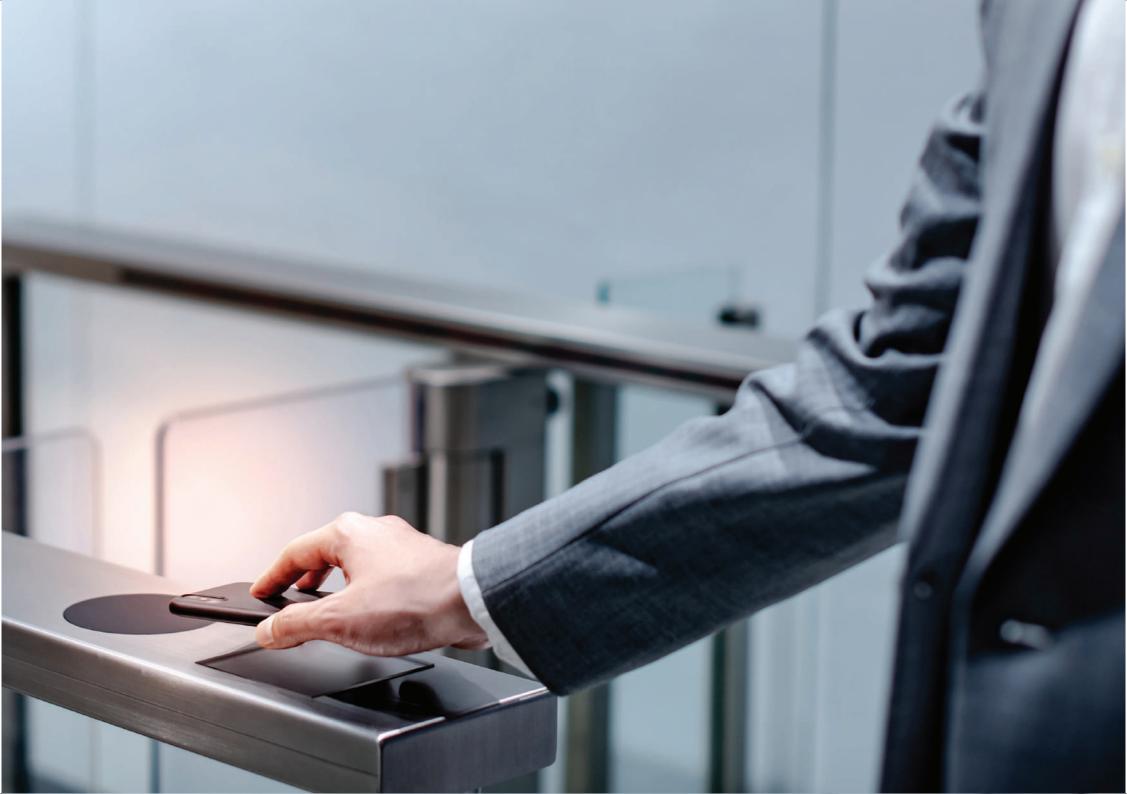

### ACCESS CONTROL SYSTEM

Maintaining a secure and controlled environment is of great importance. «T» is equipped with an advanced access control system, offering authorized access to designated areas. This system enhances overall security, ensuring a safe and protected environment for all.