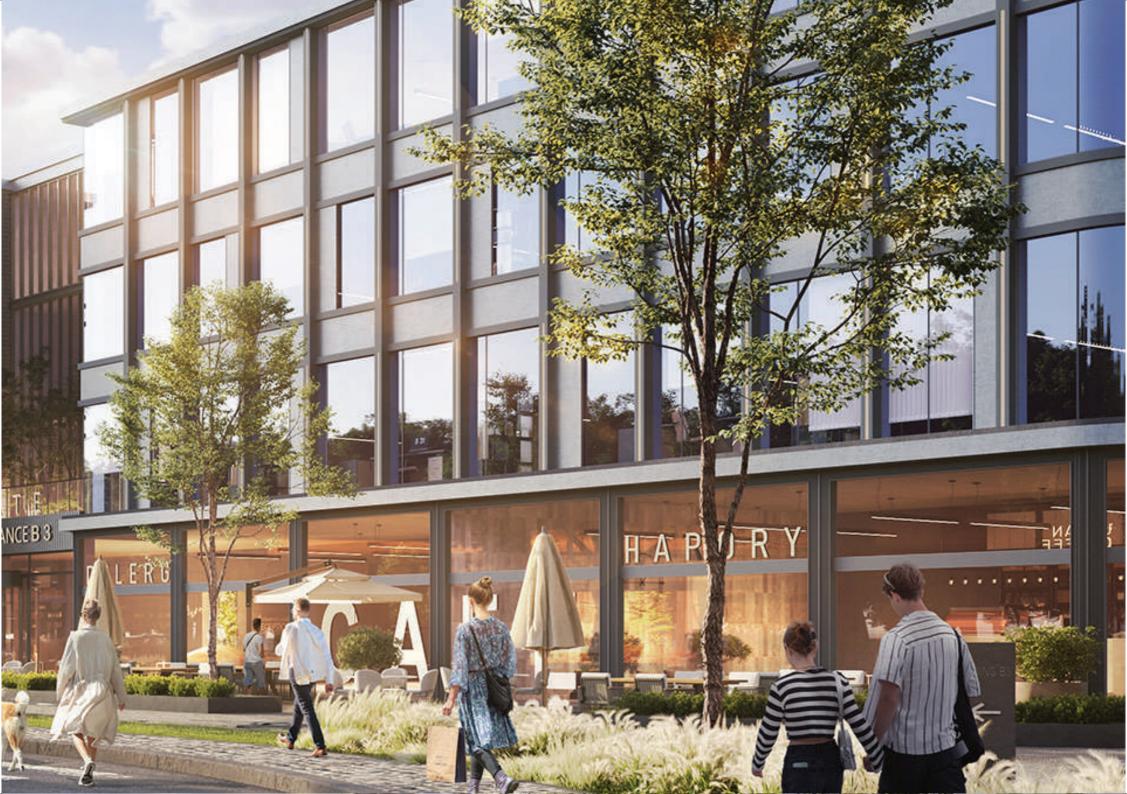

# FLOORS

With two basements, a ground floor, and three additional floors, «T» offers a diverse range of spaces to cater to various business needs. The ground floor is dedicated to commercial activities, while the first to third floors accommodate administrative offices, providing a harmonious setting for tenants.

# **ENTRANCES**

At «T», convenience and accessibility are paramount. With six strategically located entrances throughout the premises, tenants and visitors can effortlessly navigate the strip mall, ensuring a seamless and hassle-free experience for all.